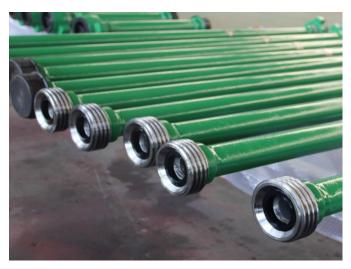

#### General

CCSC pup joint is designed to be compatible with FMC Chicksan pup joints based on technology imported from FMC pup joints. To ensure the quality, our pup joints are forged by the high quality alloy steel. All processes including forging, machine, and heat treatment are strictly controlled and full trackable in according with API 6A, API 16c and Q1, as well as NACE-MR-01-75 (sour gas service), full packages of MTR can be sent with consignment upon client's request. Integral Pup Joints are available in sizes ranging from 1" to 4" and can handle up to 15,000 psi for either standard service or sour gas service.

### **Available Spec.**

Service Size End Connection Working Pressure :Oil, Gas, H2S Service : 1", 1 1/2", 2", 3", 4", 6"

Weco Hammer Union, Flange, Thread :2000 - 15,000PSI