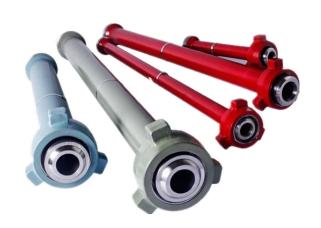

#### General

CCSC pup joint is designed to be compatible with FMC Chicksan pup joints based on technology imported from FMC pup joints. To ensure the quality, our pup joints are forged by the high quality alloy steel. All processes including forging, machine, and heat treatment are strictly controlled and full trackable in according with API 6A, API 16c and Q1, as well as NACE-MR-01-75 (sour gas service), full packages of MTR can be sent with consignment upon client's request. Integral Pup Joints are available in sizes ranging from 1" to 4" and can handle up to 15,000 psi for either standard service or sour gas service.

#### **Features**

- Integral pup joints made from one forged raw pipe
- Flanged end is also available for high pressure pipeline
- ACME thread is adopted in Weco wing union