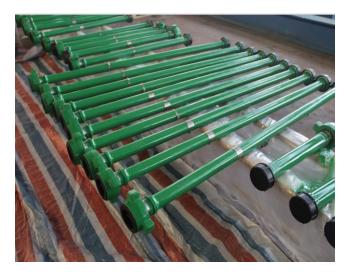

#### General

CCSC pup joint is designed to be compatible with FMC Chicksan pup joints based on technology imported from FMC pup joints. To ensure the quality, our pup joints are forged by the high quality alloy steel. All processes including forging, machine, and heat treatment are strictly controlled and full trackable in according with API 6A, API 16c and Q1, as well as NACE-MR-01-75 (sour gas service), full packages of MTR can be sent with consignment upon client's request. Integral Pup Joints are available in sizes ranging from 1" to 4" and can handle up to 15,000 psi for either standard service or sour gas service.

### **Available Spec.**

Service Size End Connection Working Pressure :Oil, Gas, H2S Service : 1", 1 1/2", 2", 3", 4", 6"

Weco Hammer Union, Flange, Thread :2000 - 15,000PSI